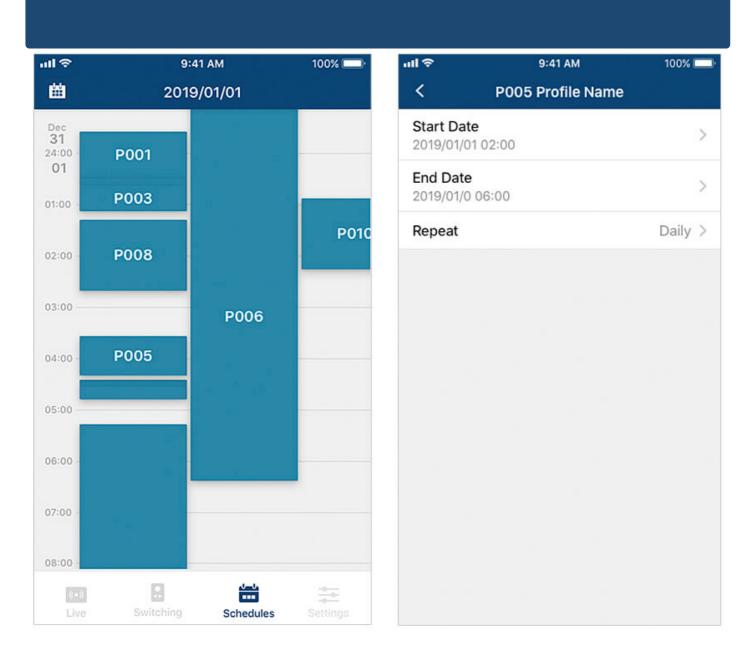

#### Calendar-based Scheduling

Check and revise the display schedule on-the-go to save time, related costs, and streamline daily operations.