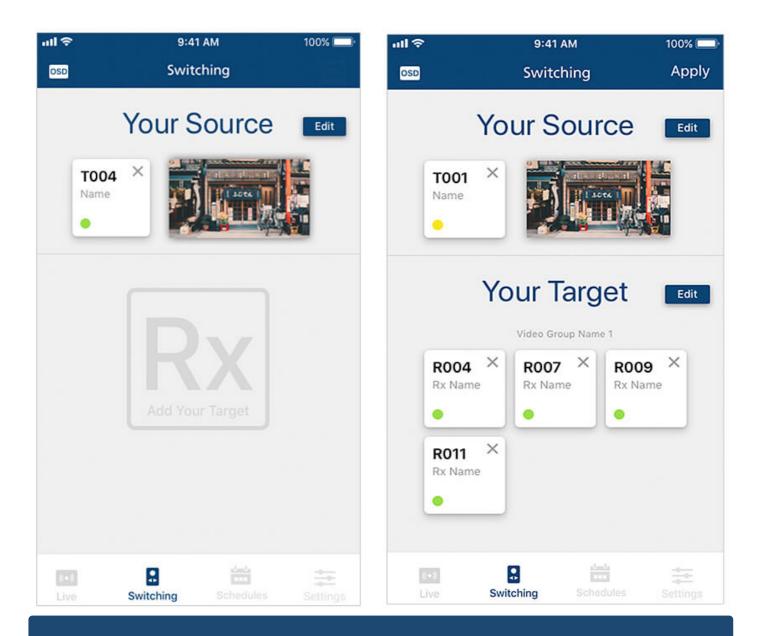

### Instant Switching and Control

Switch video sources instantly via your mobile device by simply selecting the transmitter source and the target receiver. The design also allows you to switch a video source to multiple receivers at once.